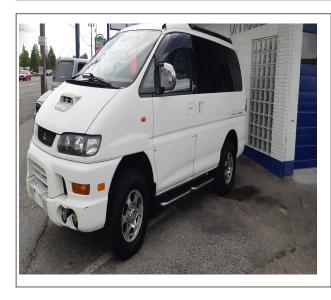

## 1998 Mitsubishi DELICA INTERCOOLER TURBO 2800

Stock#

**Transmission**Automatic

**Door** 4-door **Exterior** White

**Interior** Grey

**Engine** 4 Cylinder Engine

**Miles** 238.000

## **Vehicle Description**

FOREIGN IMPORT - RIGHT HAND DRIVE - 4 WHEEL DRIVE - HIGHLY RATED - CALL NOW TO BOOK APPOINTMENT TO VIEW & ROAD TEST

City HWY

**Your Price:** \$17,900